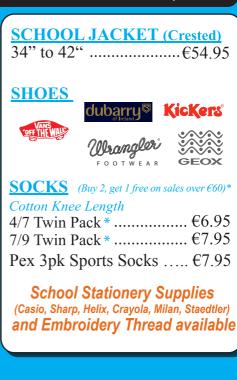

### **POLO SHIRTS**

Ladies Fit .....€10.95

**SCARF** 

Scarf .....€14.95

Customers are required to make an appointment through our booking & Reservation tab on the Lynch's website. You are encouraged to purchase your uniform requirements online if you have purchased previously and know your child's measurements. (Click & Collect or An Post shipping options)